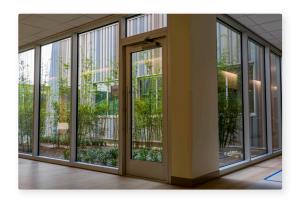

New and current team members will enjoy a world-class environment with an abundance of amenities. Here are a few:

- Expansive windows throughout the buildings will offer beautiful vistas of the outdoors. Specially designed lightwells bring landscape views and natural light into the emergency room, imaging, surgery and the Baptist Heart & Vascular Institute.
- The Town Square will offer a peaceful, inspirational place to enjoy lunch or take a break amid ages-old heritage oak trees, carefully landscaped walking paths, water features and more.
- A pizza oven in The Bistro Café is predicted to be a team member favorite as a complement to the wide variety of hot meals and grab-and-go food options available there. Panera Bread in the Bear Family Foundation Health Center will serve an array of customer favorites and specialty coffees.
- Dedicated building entrances and elevators for team members will enhance efficiency. Parking will be secure and well-lighted.